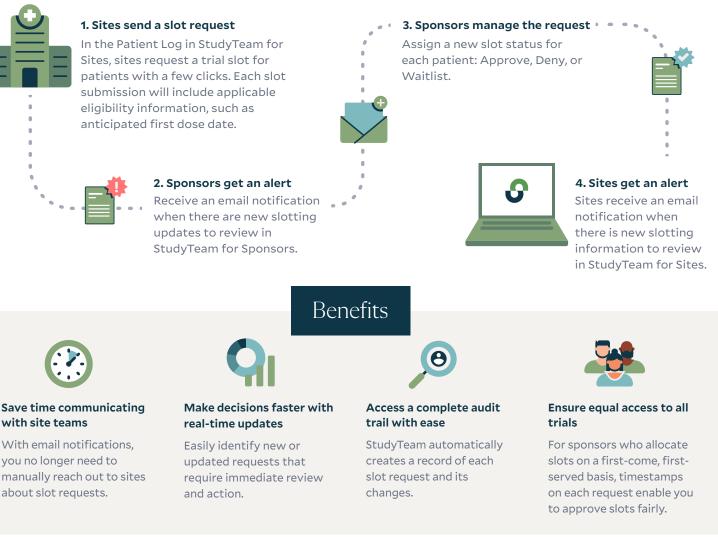

With **Slot Management**, you and your sites are empowered to manage slot requests in a centralized location easily and efficiently. Ultimately, this improved process accelerates clinical trial enrollment.

## How Slot Management works:

| ••• 🗈 < >                                               | 0                            |               |     | app.com/sponsor  | C                   |              |                   | <u>0</u> + ©           |
|---------------------------------------------------------|------------------------------|---------------|-----|------------------|---------------------|--------------|-------------------|------------------------|
| TRIAL-234-321 (46 Sites in StudyTea                     | m) Trial Overview Slot Manag | ement Patient | Log | Reports V        |                     |              | Highlight Changer | J. Downloads           |
| Films                                                   | Slot Management              |               |     |                  |                     |              |                   |                        |
| PATIENT STATUS CHANGES                                  | Needs Review 😝 All Slot Req  | Action        |     |                  |                     |              |                   | Confirmation of        |
|                                                         | She # - Pl 2                 | View          | 15  | Sliet Status 2 V | StudyTeam Statue :  | Subject ID 0 | Dohort 0          | Disease Ontecia<br>Yee |
| PRE-SCREEN SOURCE                                       | 9151 - Artony Bessan         | Vev           | 10  | Requested        | Potential Candidate |              |                   | Tes                    |
|                                                         | 3535 - Celtus Fatoke         | Vex           | 79  | Approved         | Screening           | 550612       | 1 - Dose 2        | Yes                    |
| Filter by Country                                       | 6490 - Donald Bessan         | View          | 29  | Cancelled        | Screen Failure      | 449003       | 1 - Dose 3        | Yes                    |
| United States $\times$ . United Kingdom $\times$ $\vee$ | 5635 - Roland Dahito         | Raview        | 45  | WatList          | Potential Candidate |              | 2 - Dose 3        | Yes                    |
|                                                         | 6025 - Yves Adonon           | View          | 70  | Accreved         | Screening           | 651535       | 3 - Dose 1        | Yes                    |
| Piller by Astivation Status                             | 5560 - Elisee Housesou       | View          | 22  | Cancelled        | - Soreen Failure    | 451-433      | 1 - Done 3        | Yee                    |
|                                                         | 8013 - Michael Semilinko     | Review        | 50  | Requisied        | Potential Candidate |              | 2 - Dose 1        | Yes                    |
|                                                         | 5028 - Daniel Lokossou       | View          | 62  | Cancelled        | Screen Failure      | 232355       | 2 - Dose 1        | Yes                    |
| Cahort                                                  | 1439 - Narcisse Adeoti       | View          | 48  | Denied           | Potential Candidate | _            | 1 - Dose 1        | No                     |
|                                                         |                              |               |     |                  |                     |              |                   |                        |